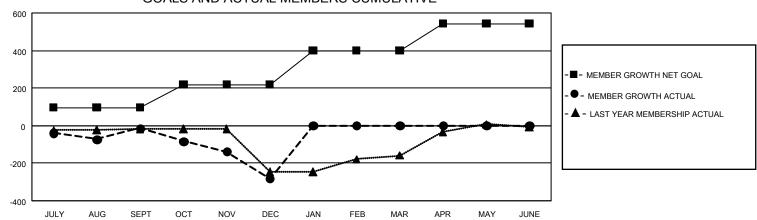

## GMT Constitutional Area 4, Group C

**GMT**: OPEN

REPORT DOES NOT INCLUDE CLUBS IN UNDISTRICTED AREAS.

| Clubs         |               |             |               | Members               |                        |                         |                                                    |  |
|---------------|---------------|-------------|---------------|-----------------------|------------------------|-------------------------|----------------------------------------------------|--|
|               | RESULTS FOR   | R 2019-2020 |               | RESULTS FOR 2019-2020 |                        |                         |                                                    |  |
| QUARTER       | NEW CLUB GOAL | NEW CLUBS   | DROPPED CLUBS | QUARTER MEMI          | BER GROWTH NET<br>GOAL | MEMBER GROWTH<br>ACTUAL | DROPPED<br>MEMBERS ACTUAL<br>(including transfers) |  |
| JULY/AUG/SEPT | 6             | 1           | 3             | JULY/AUG/SEPT         | 288                    | 151                     | 149                                                |  |
| OCT/NOV/DEC   | 12            | 3           | 9             | OCT/NOV/DEC           | 366                    | 181                     | 440                                                |  |
| JAN/FEB/MAR   | 12            | 0           | 0             | JAN/FEB/MAR           | 543                    | 0                       | 0                                                  |  |
| APR/MAY/JUNE  | 6             | 0           | 0             | APR/MAY/JUNE          | 435                    | 0                       | 0                                                  |  |

## GOALS AND ACTUAL MEMBERS CUMULATIVE

| DROPPED CLUBS: 12            |     | 88 CLUBS OF 431 ADDED 1 OR MORE<br>NEW MEMBERS | GENDER DISTRIBUTION  MALE 4,925 (58.22%) |                |     |
|------------------------------|-----|------------------------------------------------|------------------------------------------|----------------|-----|
| DROPPED MEMBERS              |     |                                                | FEMALE                                   | 3,534 (41.78%) |     |
| DECEASED                     | 13  | CLICK HERE FOR CUMULATIVE                      | TOTAL FAMILY UNIT MEMBERS                |                | 706 |
| CLUB CANCELLED 115 OTHER 461 |     | MEMBERSHIP DATA                                | FAMILY MEMBERS PAYING HALF DUES          |                | 222 |
|                              |     |                                                |                                          |                | 366 |
| TOTAL                        | 589 |                                                |                                          |                |     |