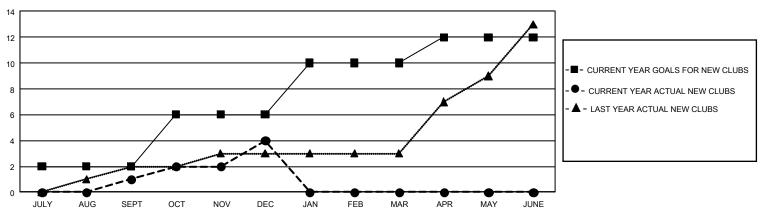

## GMT Constitutional Area 4, Group C

**GMT**: OPEN

REPORT DOES NOT INCLUDE CLUBS IN UNDISTRICTED AREAS.

| Clubs         |               |             |               | Members               |                        |                         |                                                    |  |
|---------------|---------------|-------------|---------------|-----------------------|------------------------|-------------------------|----------------------------------------------------|--|
|               | RESULTS FOR   | R 2019-2020 |               | RESULTS FOR 2019-2020 |                        |                         |                                                    |  |
| QUARTER       | NEW CLUB GOAL | NEW CLUBS   | DROPPED CLUBS | QUARTER MEMI          | BER GROWTH NET<br>GOAL | MEMBER GROWTH<br>ACTUAL | DROPPED<br>MEMBERS ACTUAL<br>(including transfers) |  |
| JULY/AUG/SEPT | 6             | 1           | 3             | JULY/AUG/SEPT         | 288                    | 151                     | 149                                                |  |
| OCT/NOV/DEC   | 12            | 3           | 9             | OCT/NOV/DEC           | 366                    | 181                     | 440                                                |  |
| JAN/FEB/MAR   | 12            | 0           | 0             | JAN/FEB/MAR           | 543                    | 0                       | 0                                                  |  |
| APR/MAY/JUNE  | 6             | 0           | 0             | APR/MAY/JUNE          | 435                    | 0                       | 0                                                  |  |

## GOALS AND ACTUAL NEW CLUBS CUMULATIVE